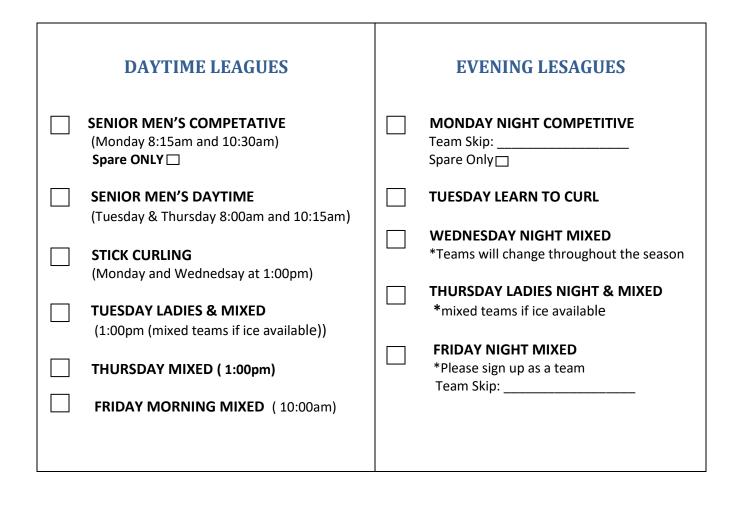

## **Membership Options**

Bantum 🗌

Junior 🗌

Full Year membership (Ladies, Men, Seniors) - \$500.00 (\$442.48 + \$57.52 HST) Half year membership (Ladies, Men, Seniors) - \$300.00 (\$265.49 + \$34.80 HST) Fall Start Winter Start One Day / Night Lite - \$350.00 (\$309.73 +\$40.27 HST) \*One Night Lite members may spare on other nights for \$20/game, payable to the convenor Social Membership - \$80.00 (\$70.80 + \$9.20 HST) **Tuesday Night Learn to Curl** Youth Curling -